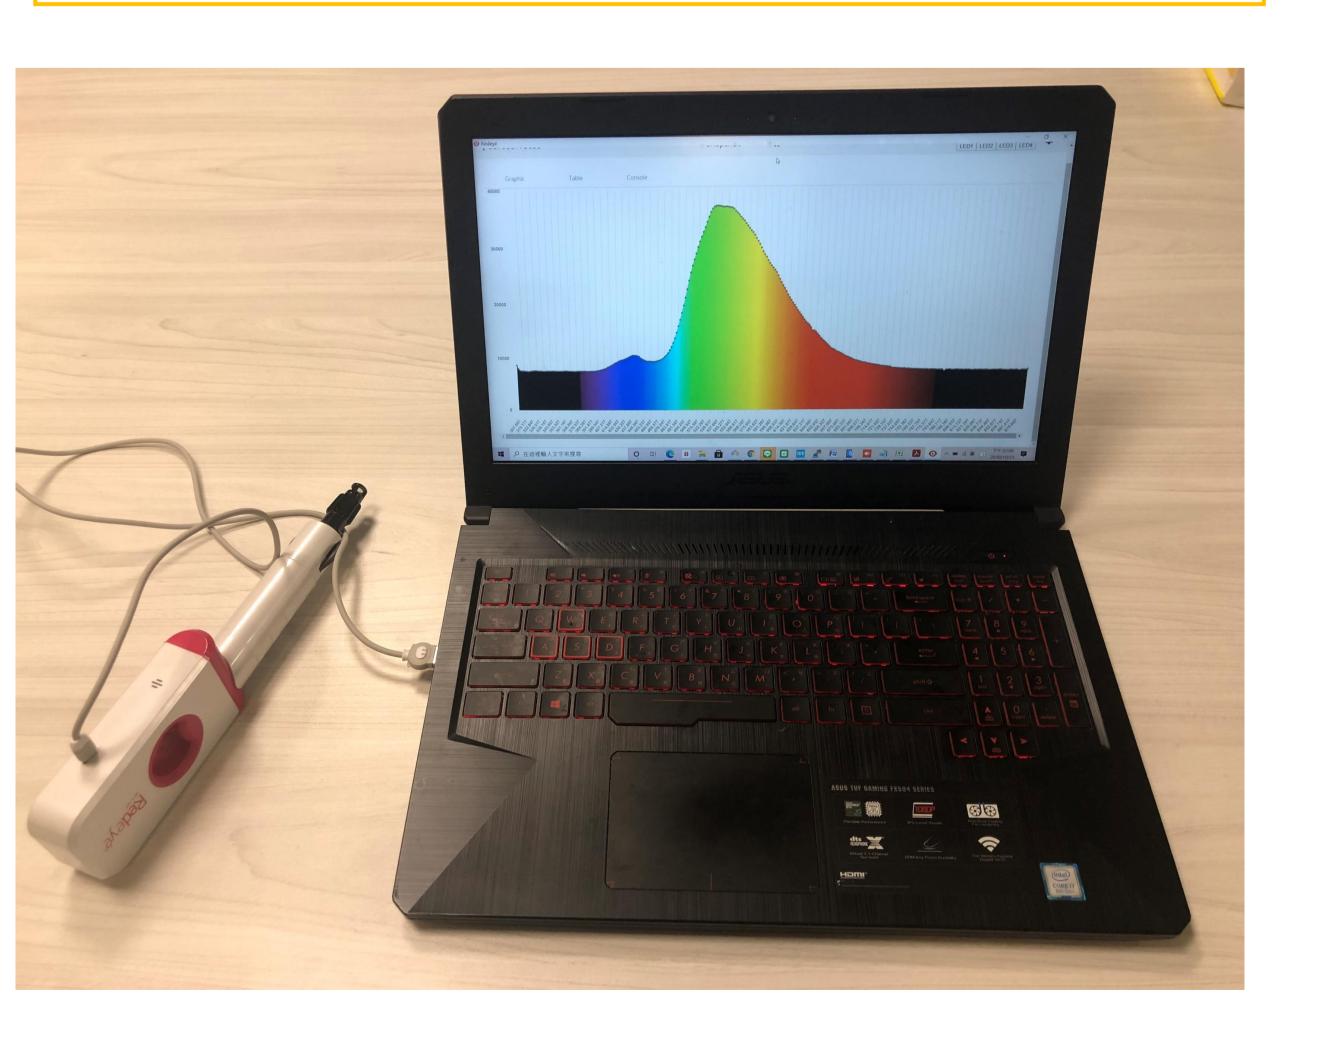

#### Data access:

Micro-USB port on tester Raw data export (.csv file)

How to use:

Power on to standby mode

Insert into liquid and measure

Wait until finished (sound)

Taiwan RedEye Biomedical Inc. 10F-7, No. 118, Ciyun Rd., Hsinchu 300, Taiwan +886-3-5750701 service@redeyebmi.com www.redeyebmi.com