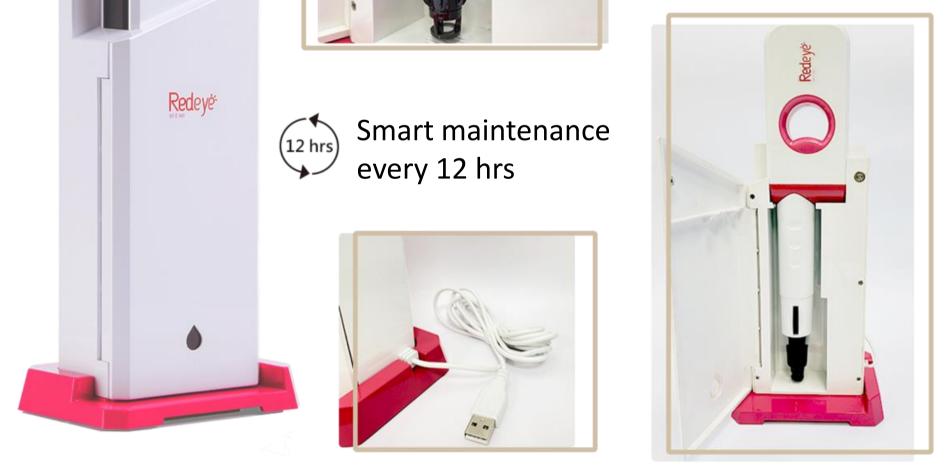

## Specifications:

| Product Name        | RedEye VIS Spectrophotometer       |
|---------------------|------------------------------------|
| Model Name          | redeye 1 Lab                       |
| Wavelength Range    | 400-750nm                          |
| Methodology         | Spectrophotometry                  |
| Spectral Resolution | 8nm                                |
| Path Length         | 10mm (5mm*2 Trans-Reflective type) |
| Application         | Liquid Analysis                    |
| Light source        | Light Emitting Diodes              |
| Power               | Li Battery (1500mAh)               |
| Charging            | Wireless charging                  |
| Stand               | Fan drying & UV sterilizing        |
| Fan input           | 5V, 80mA                           |
| Display             | 0.96" color TFT-LCD                |
| Environment         | +10 ~ +40 °C 、 30 ~ 85% RH         |
| Storage             | −20 ~ +60 °C 、10 ~ 95% RH          |

#### Data access:

Micro-USB port on tester Raw data export (.csv file)

How to use:

Power on to standby mode

Insert into liquid and measure

Wait until finished (sound)

Taiwan RedEye Biomedical Inc. 10F-7, No. 118, Ciyun Rd., Hsinchu 300, Taiwan +886-3-5750701 service@redeyebmi.com www.redeyebmi.com