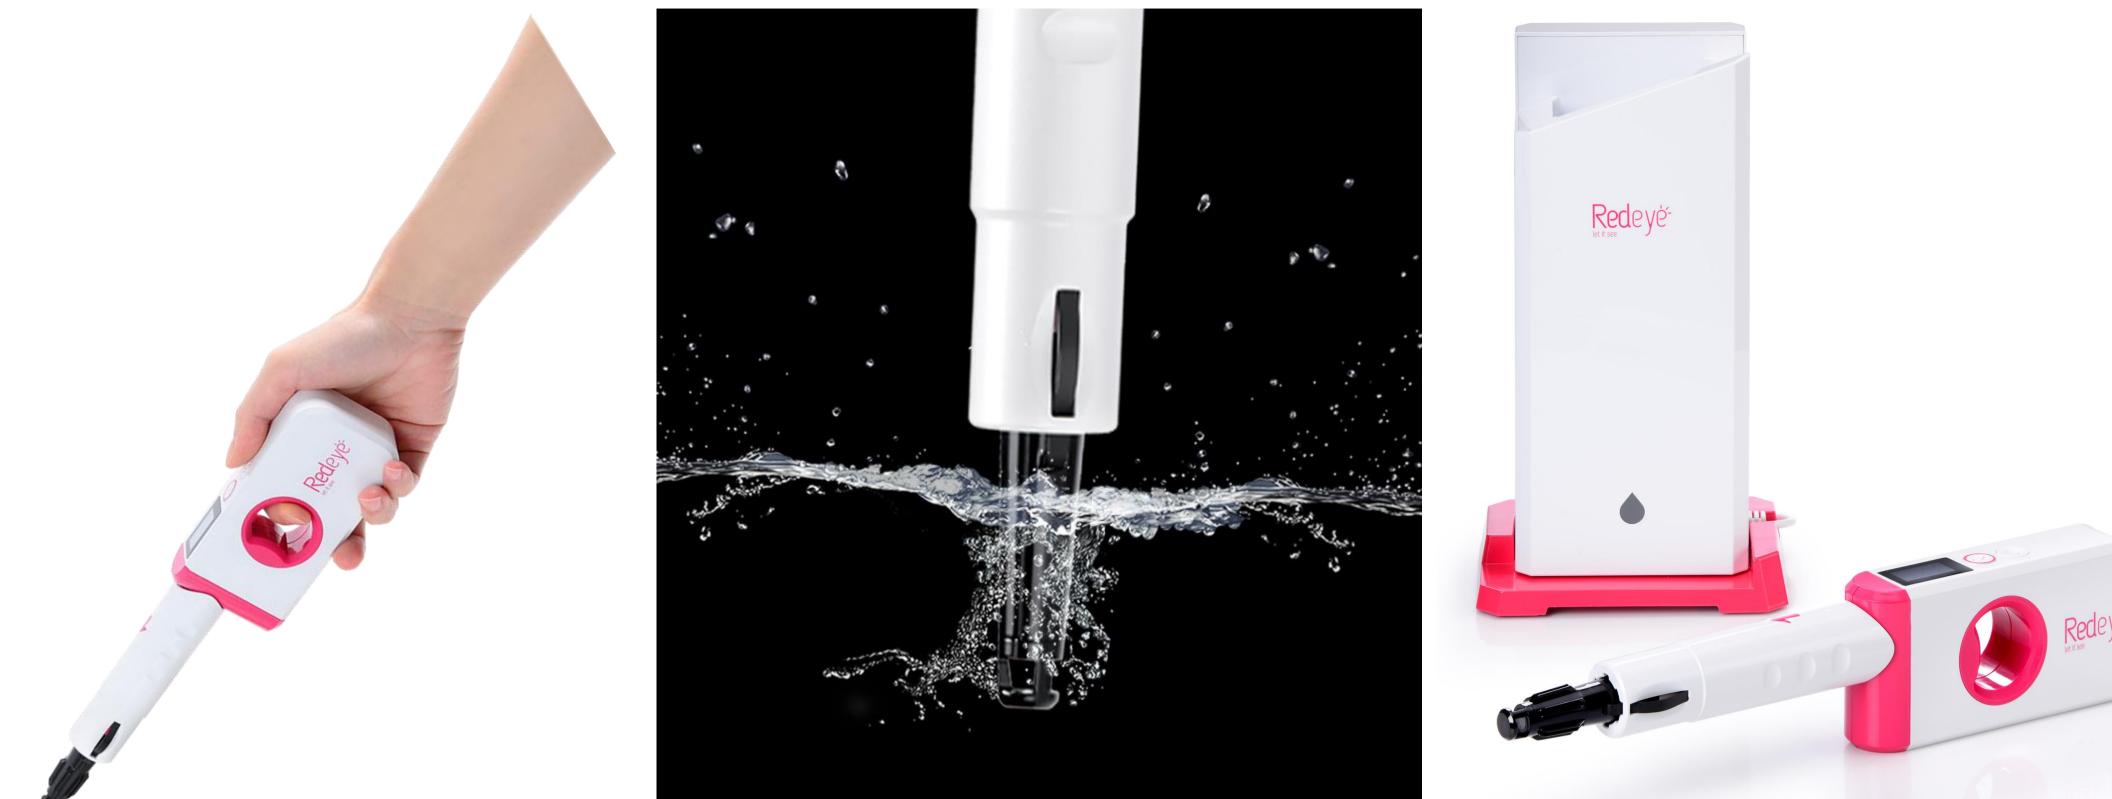

Stylish handheld VIS spectrophotometer for on-site liquid analysis without the need to collect sample by a cuvette.

#### Data access:

Micro-USB port on tester Raw data export (.csv file)

How to use:

Power on to standby mode

Insert into liquid and measure

Wait until finished (sound)

Taiwan RedEye Biomedical Inc. 10F-7, No. 118, Ciyun Rd., Hsinchu 300, Taiwan +886-3-5750701 service@redeyebmi.com www.redeyebmi.com