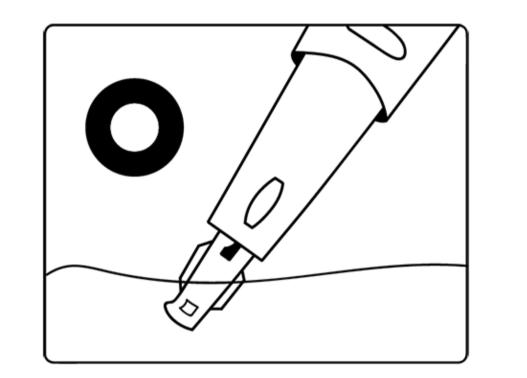

|
| Display             | 0.96" color TFT-LCD                |
| Environment         | +10 ~ +40 °C 、 30 ~ 85% RH         |
| Storage             | −20 ~ +60 °C 、10 ~ 95% RH          |

#### Features:













Ŕ



• Liquid with high turbidity is not applicable for "redeye 1 Lab" to analyze. In case of obvious particles in liquid, RedEye provides specific filter cap (paper) to block the particles for more reliable measurement.



#### Data access:

Micro-USB port on tester Raw data export (.csv file)

How to use:

Power on to standby mode

Insert into liquid and measure

Wait until finished (sound)



Taiwan RedEye Biomedical Inc. 10F-7, No. 118, Ciyun Rd., Hsinchu 300, Taiwan +886-3-5750701 service@redeyebmi.com www.redeyebmi.com



#### Certifications



### Remind









# Offer

- Price: \$1,490 (Retail price)
- Price term: EXW
- Payment term: T/T in advance
- Lead time: 4-6 weeks
- MADE IN TAIWAN
- Warranty: 1 year
- Open for custom design or OEM

Taiwan RedEye Biomedical Inc. 10F-7, No. 118, Ciyun Rd., Hsinchu 300, Taiwan +886-3-5750701 service@redeyebmi.com www.redeyebmi.com