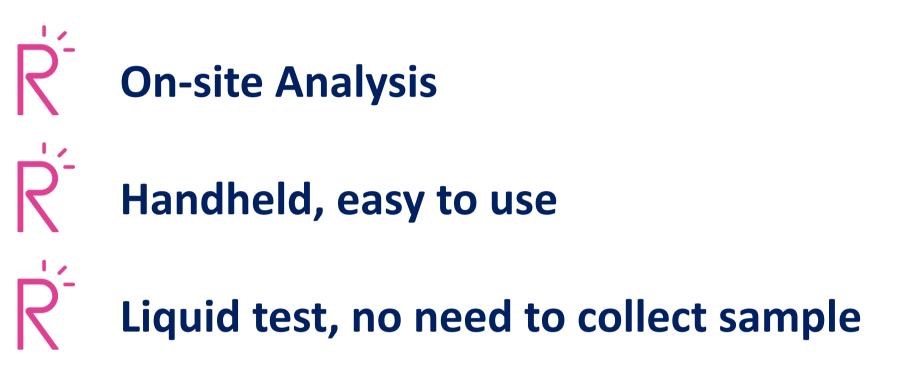

Stylish handheld VIS spectrophotometer for on-site liquid analysis without the need to collect sample by a cuvette.

#### Features:

Ŕ

• Liquid with high turbidity is not applicable for "redeye 1 Lab" to analyze. In case of obvious particles in liquid, RedEye provides specific filter cap (paper) to block the particles for more reliable measurement.