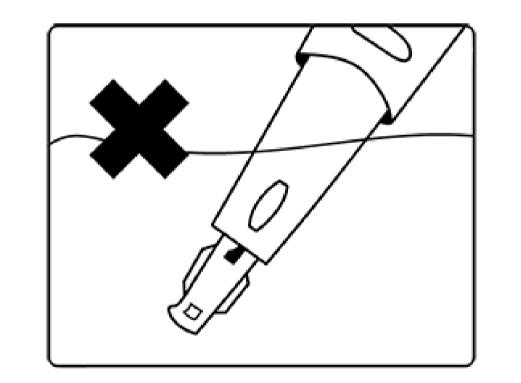

|
| Display             | 0.96" color TFT-LCD                |
| Environment         | +10 ~ +40 °C 、 30 ~ 85% RH         |
| Storage             | −20 ~ +60 °C 、10 ~ 95% RH          |

#### Features:













Ŕ



• Liquid with high turbidity is not applicable for "redeye 1 Lab" to analyze. In case of obvious particles in liquid, RedEye provides specific filter cap (paper) to block the particles for more reliable measurement.



#### Data access:

Micro-USB port on tester Raw data export (.csv file)

How to use:

Power on to standby mode

Insert into liquid and measure

Wait until finished (sound)



Taiwan RedEye Biomedical Inc. 10F-7, No. 118, Ciyun Rd., Hsinchu 300, Taiwan +886-3-5750701 service@redeyebmi.com www.redeyebmi.com



#### Certifications



### Remind









# Offer

- Price: \$1,490 (Retail price)
- Price term: EXW
- Payment term: T/T in advance
- Lead time: 4-6 weeks
- MADE IN TAIWAN
- Warranty: 1 year
- Open for custom design or OEM

Taiwan RedEye Biomedical Inc. 10F-7, No. 118, Ciyun Rd., Hsinchu 300, Taiwan +886-3-5750701 service@redeyebmi.com www.redeyebmi.com