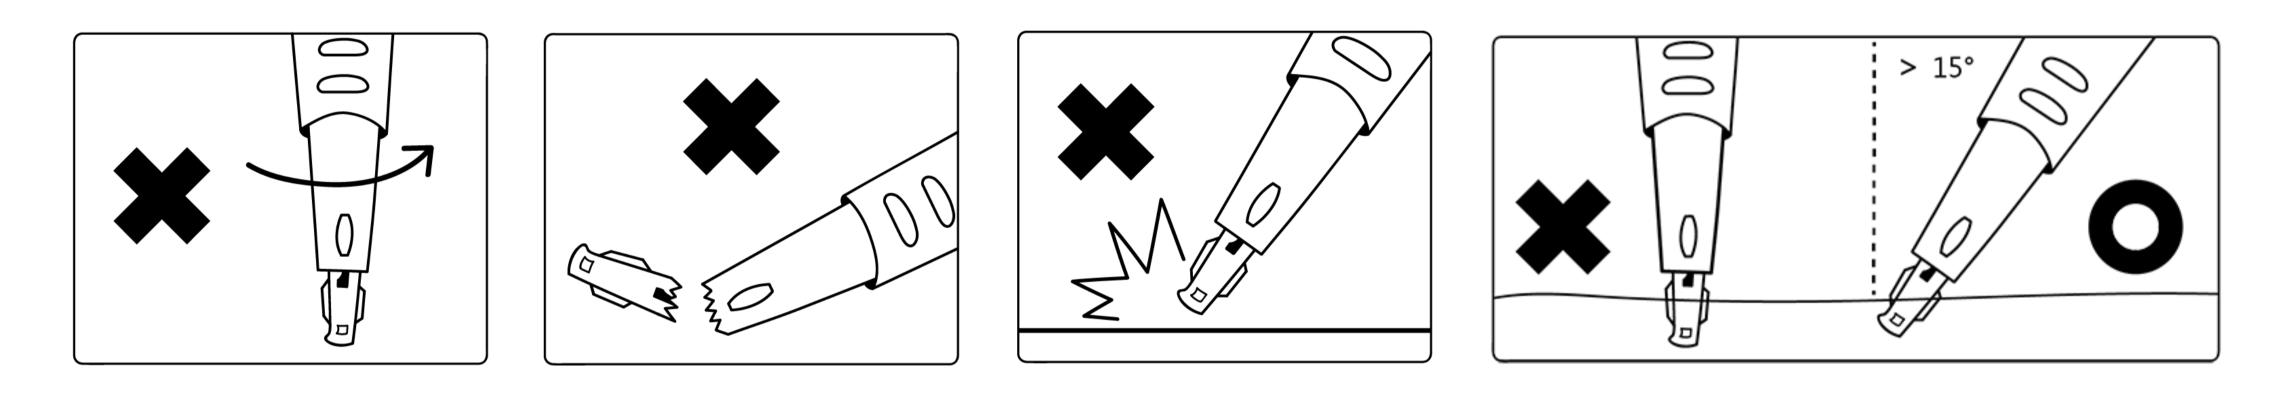

|
| Display             | 0.96" color TFT-LCD                |
| Environment         | +10 ~ +40 °C 、 30 ~ 85% RH         |
| Storage             | −20 ~ +60 °C 、10 ~ 95% RH          |

#### Features:













Ŕ



• Liquid with high turbidity is not applicable for "redeye 1 Lab" to analyze. In case of obvious particles in liquid, RedEye provides specific filter cap (paper) to block the particles for more reliable measurement.



#### Data access:

Micro-USB port on tester Raw data export (.csv file)

How to use:

Power on to standby mode

Insert into liquid and measure

Wait until finished (sound)



Taiwan RedEye Biomedical Inc. 10F-7, No. 118, Ciyun Rd., Hsinchu 300, Taiwan +886-3-5750701 service@redeyebmi.com www.redeyebmi.com



#### Certifications



### Remind









# Offer

- Price: \$1,490 (Retail price)
- Price term: EXW
- Payment term: T/T in advance
- Lead time: 4-6 weeks
- MADE IN TAIWAN
- Warranty: 1 year
- Open for custom design or OEM

Taiwan RedEye Biomedical Inc. 10F-7, No. 118, Ciyun Rd., Hsinchu 300, Taiwan +886-3-5750701 service@redeyebmi.com www.redeyebmi.com