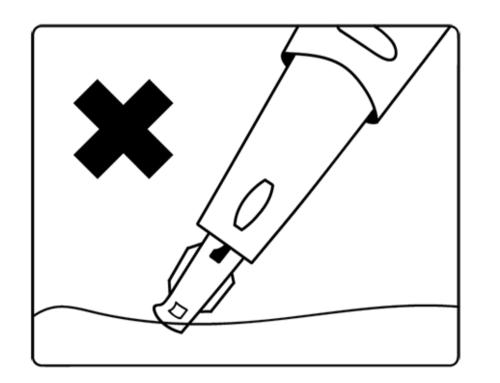

|
| Display             | 0.96" color TFT-LCD                |
| Environment         | +10 ~ +40 °C 、 30 ~ 85% RH         |
| Storage             | −20 ~ +60 °C 、10 ~ 95% RH          |

#### Features:













Ŕ



• Liquid with high turbidity is not applicable for "redeye 1 Lab" to analyze. In case of obvious particles in liquid, RedEye provides specific filter cap (paper) to block the particles for more reliable measurement.



#### Data access:

Micro-USB port on tester Raw data export (.csv file)

How to use:

Power on to standby mode

Insert into liquid and measure

Wait until finished (sound)



Taiwan RedEye Biomedical Inc. 10F-7, No. 118, Ciyun Rd., Hsinchu 300, Taiwan +886-3-5750701 service@redeyebmi.com www.redeyebmi.com



#### Certifications



### Remind









# Offer

- Price: \$1,490 (Retail price)
- Price term: EXW
- Payment term: T/T in advance
- Lead time: 4-6 weeks
- MADE IN TAIWAN
- Warranty: 1 year
- Open for custom design or OEM

Taiwan RedEye Biomedical Inc. 10F-7, No. 118, Ciyun Rd., Hsinchu 300, Taiwan +886-3-5750701 service@redeyebmi.com www.redeyebmi.com