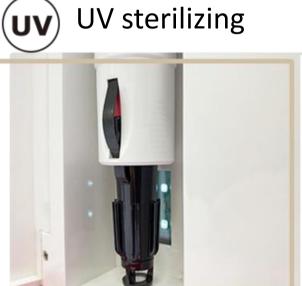

## Specifications:

| Product Name        | RedEye VIS Spectrophotometer       |
|---------------------|------------------------------------|
| Model Name          | redeye 1 Lab                       |
| Wavelength Range    | 400-750nm                          |
| Methodology         | Spectrophotometry                  |
| Spectral Resolution | 8nm                                |
| Path Length         | 10mm (5mm*2 Trans-Reflective type) |
| Application         | Liquid Analysis                    |
| Light source        | Light Emitting Diodes              |
| Power               | Li Battery (1500mAh)               |
| Charging            | Wireless charging                  |
| Stand               | Fan drying & UV sterilizing        |
| Fan input           | 5V, 80mA                           |
| Display             | 0.96" color TFT-LCD                |
| Environment         | +10 ~ +40 °C 、 30 ~ 85% RH         |
| Storage             | −20 ~ +60 °C 、10 ~ 95% RH          |